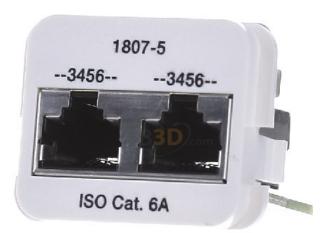

## Item Number EB14535294

https://www.eibabo.us/commscope/amp-netconn/double-insert-cat.6a-pure-white-2xisdn-central-cover-plate-amp-aco-0-1711807-5-eb14535294

Double insert Cat.6A pure white 2xISDN - Central cover plate AMP-ACO 0-1711807-5

CommScope/AMP Netconn

0-1711807-5 1711807-5 7330268085505 EAN/GTIN

158,81 USD excl. VAT\*\*

plus shipping

15-16 days\* (USA)

Double insert Cat.6A rws 2xISDN 0-1711807-5 Composition of central plate, use AMP-ACO, with imprint, other type of installation, material plastic, color white, the adapter inserts of category 6A meet the requirements of ISO/IEC 11801 2nd Edition Amendment 2 to the product properties of category 6A and to the permanent link class EA - and also offer a very high reserve.