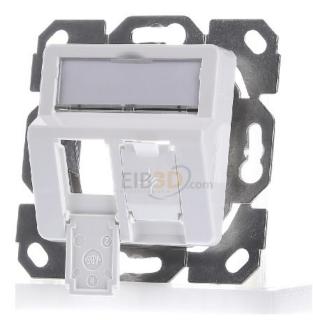

## 4,03 USD excl. VAT\*\*

plus shipping

Module holder 2x UP/50 aws building up H02010A0083 flush-mounted, type of fastening screws, connector type RJ45 8(8), suitable for number of sockets/couplings 2, color white, RAL number 9010, connection type insulation displacement terminal IDC, with text field, design-capable, separate cable strain relief, Type of mounting shield connection screw, outlet direction sloping, with dust protection, degree of protection (IP) IP20, color coding, for flush-mounted and cavity wall device sockets according to DIN 49073, 30° outlet, design: 2-way UP/50 incl. module carrier, inscription window and protective flaps, unequipped , colour: alpine white, series: AMJ-S, AMJ module K, AMJ coupling K, UMJ module K, UMJ coupling K, module mount 50x50, built-up