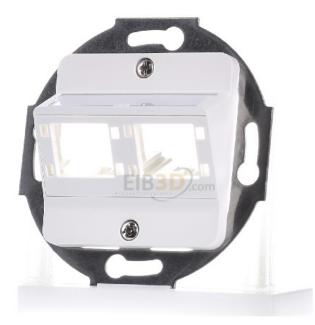

Item Number EB14508196

19.04.2024/00:49

×

https://www.eibabo.us/reichle-de-massari/din-junction-box-50x50-2-port-white-rj45-8-8-data-outlet-whit e-r306010-eb14508196

DIN junction box 50x50, 2-port white - RJ45 8(8) Data outlet white R306010

Reichle & De-Massari R306010 2000000893808 EAN/GTIN

plus **shipping** 

DIN connection socket 50x50, 2-port white R306010 flush-mounted, duct installation, floor box/underfloor installation, screw type of fastening, connector type RJ45 8(8), suitable for number of sockets/couplings 2, color white, RAL number 9010, with text field, design-capable, oblique outlet direction, mechanical Coding, 50 x 50 mm junction box, plastic: ASA, halogen-free: according to DIN/VDE 0472/815, recommended box and device cup depth > 70mm, according to DIN 49075 T2