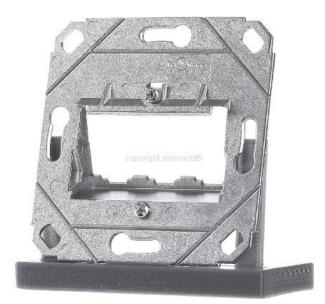

## Metz

1309141200-E 4250184105930 EAN/GTIN

3,22 USD excl. VAT\*\*

plus **shipping** 

4-5 days\* (USA)

Junction box E-DAT modul empty 1309141200-E flush-mounted, duct installation, type of fastening screws, assembly of base element with adapter plate, suitable for number of sockets/couplings 1, design-capable, outlet direction sloping, with dust protection, color coding, device width 69.9mm, device height 69.9mm, device depth 13.3mm, connection unit for individual modules in modular design, plug-in direction of the module inclined downwards by 45°, strain relief on the module, without cover parts, compatible with design center pieces of switch programs (note that 3-port center pieces are currently only available from JUNG), variants: 1/3 ports, 2 ports