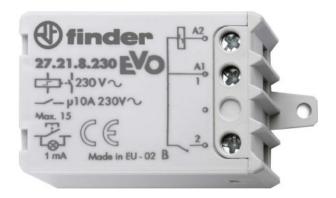

## Impulse switch 1NO, 10A - Latching relay 230V AC 27.21.8.230.0000

27.21.8.230.0000 8012823352275 EAN/GTIN

10,12 USD excl. VAT\*\* plus shipping

15-16 days\* (USA)

Impulse switch 1NO, 10A 27.21.8.230.0000 mechanical function switch, mounting type flush-mounted, installation depth 21.5mm, number of contacts as NO contact 1, number of contacts as NC contact 0, number of contacts as Contact 1, number of contacts as NC contact 0, number of contacts as Contact 1, number of contacts as NC contact 1, number of contact 2, number of contact 1, number of contact 1