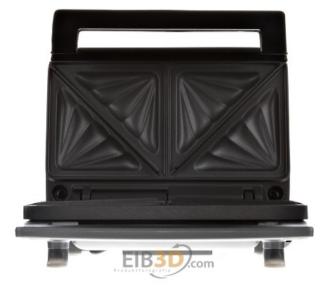

## 38,07 USD excl. VAT\*\*

plus shipping

Sandwich toaster 6219 si Design sandwich toaster, housing material plastic, basic color silver, heat insulation, heat-insulated handles, for 2 diagonally divided toasts, non-stick coating, internal hinge, visual ready notification, fixed degree of browning, 2-stage handle lock, standing on the handles Storage, cable rewind with plug depot, silver painted plastic housing, dimensions (LxWxH): 23x20.5x8.5 cm