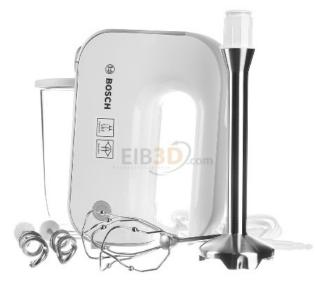

## 78,40 USD excl. VAT\*\*

plus shipping

Hand mixer set with mixing rod MFQ4075DE wh/si version hand mixer, connected load 550W, container plastic, material of the mixing rod metal, basic color white, set version, expandable, torque/turbo level, separate eject button for beaters and kneading hooks, 2 pairs of Fine -Creamer whisk made of stainless steel, 2 dough hooks, connection option for hand blender accessories, eject mechanism, cable wrap with cable clip, stainless steel blender foot, scaled blender jug with lid