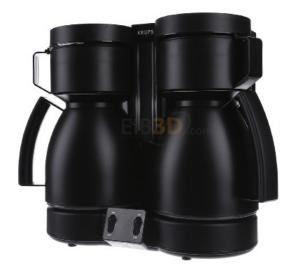

## Double automatic coffee duotheque Thermo - Double coffee maker with thermos flask KT 8501 sw

## **Krups**

KT 8501 sw KT8501 3045386362455 EAN/GTIN

**168,71 USD** excl. VAT\*\*

plus shipping

4-5 days\* (USA)

Double coffee duo machine Thermo KT 8501 sw Design double coffee machine, connected load 1700W, number of cups 16, design of the jug vacuum jug, basic color black, non-drip device, 2 x 8 cups, 2 x 850 W, 2 water level displays