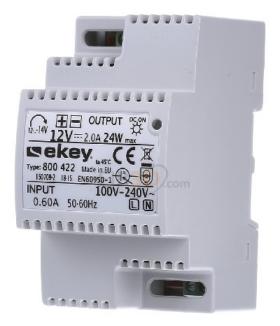

## Ekey

100 205

9120022226071 EAN/GTIN

**69,40 USD** excl. VAT\*\*

plus **shipping** 

4-5 days\* (USA)

Power pack series installation REG 230VAC/12VDC/2A 100 205 Other application, input voltage 230V, current type DC, output voltage 12V, degree of protection (IP) IP20, height 93mm, width 70mm, depth 66.5mm, installation technology other, mounting type DIN rail, the ekey power supply for series installation with 230 VAC input voltage, 12 VDC output voltage and 2A output current supplies the ekey devices with the required electrical energy. This power supply is intended for home and commercial use. The ekey power supply unit RMD is designed for fixed installation on a DIN rail, e.g. B. an e-distributor and intended for use in protected indoor areas.