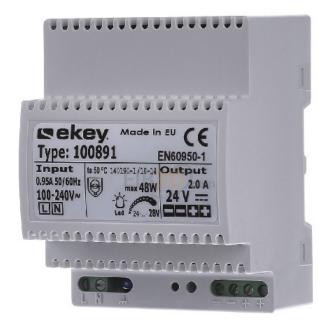

×

Ekey

100 891

9120022224381 EAN/GTIN

**85,26 USD** excl. VAT\*\*

plus **shipping** 

4-5 days\* (USA)

Top-hat rail power supply 230VAC - 24VDC 2A 100 891 Other application, input voltage 230V, type of current DC, output voltage 24V, degree of protection (IP) IP20, height 93mm, width 52.5mm, depth 68.5mm, installation technology other, mounting type DIN rail, The ekey power supply for the series installation with 230 VAC input voltage, 24 VDC output voltage and 2 A output current supplies the ekey devices with the required electrical energy. This power supply is intended for home and commercial use. The ekey power supply unit RMD is designed for fixed installation on a DIN rail, e.g. B. an e-distributor and intended for use in protected indoor areas.