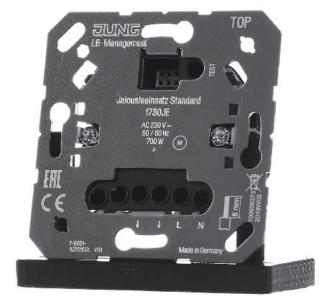

## 51,72 USD excl. VAT\*\*

plus **shipping** 

Standard 1730 JE blind insert composition basic element, other design, rocker operation, mechanically operated, flush-mounting type of installation, halogen-free, claw/screw mounting type, suitable for degree of protection (IP) IP20, rated voltage 230V, number of buttons 2, standard blind insert, rated voltage: AC 230 V ~, mains frequency: 50/60 Hz, standby power: maximum 0.2 W, contact type: µ, operation with suitable attachment, automatic control via timer, storage of a ventilation position via the attachment possible, reversal function of the outputs for simplified commissioning from version V01, running time: approx. 120 s, connected load: motors: 700 W, connection: screw terminals: 0.75 to 4 mm<sup>2</sup> (solid), 0.75 to 2.5 mm<sup>2</sup> (finely stranded with ferrule), ambient temperature: - 5 to + 45 °C, for controlling electrically operated blinds, roller shutters and awnings