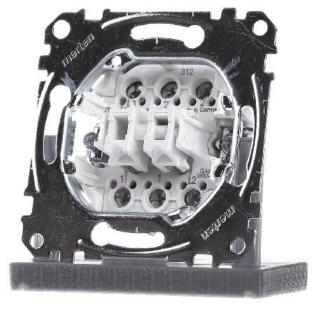

Item Number EB10852038

×

https://www.eibabo.us/merten/double-button-insert-2w-1-pole-10a-250v-ac-push-button-2-change-over -contacts-meg3059-0000-eb10852038

Double button insert 2W 1-pole 10A 250V AC - Push button 2 change-over contacts MEG3059-0000

## 15,09 USD excl. VAT\*\*

plus shipping

Double pushbutton insert 2W 1-pole 10A 250V AC MEG3059-0000 Composition of basic element, design of series pushbutton, operating type rocker, contacts 2 changeover contacts, number of poles 1, number of operating rockers 2, type of mounting surface-mounted, type of fastening claw/screw fastening, material other, material quality other, Halogen-free, design of the surface matt, imprint without, suitable for degree of protection (IP) IP20, nominal voltage 250V, rated current 10A, device width 73mm, device height 73mm, device depth 37mm, properties: measuring and test contacts on the front, accessible without dismantling the switch. Quick-thread screws for claw attachment. Recessed claws with return spring. High-gloss galvanized carrying ring isolated from the claw. With claw and screw fastening. With screw lift clamps. To be completed with: Double rockers for System M switches/buttons