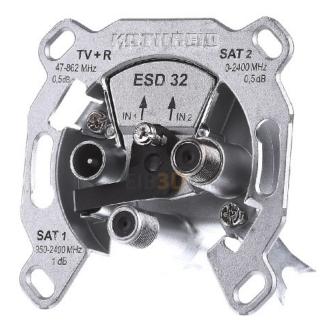

## Kathrein

ESD 32 274421 4021121142062 EAN/GTIN

12,68 USD excl. VAT\*\*

plus **shipping** 

15-16 days\* (USA)

SAT socket, triple single socket, Twin ESD 32 version TWIN socket, connection loss at 860 MHz 0.5dB, connection loss at 2150 MHz 1dB, number of outlets 3, suitable for remote feeding, frequency 47 ... 2400MHz, single socket in systems with 2 LZB drop-downs for Connection of a twin receiver. 1x IEC TV, 2x F-SAT. DC voltage passage via both satellite outlets.