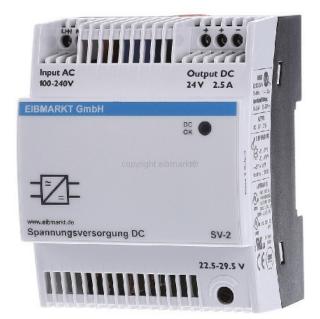

## Item Number EBN000601

https://www.eibabo.us/eibmarkt/voltage-supply-sv-2-mdrc-24-vdc-2.5a-sv-2-ebn000601

Voltage supply SV-2, MDRC, 24 VDC, 2.5A SV-2

## **EIBMARKT**

SV-2

**92,72 USD** excl. VAT\*\*

plus shipping

4-5 days\* (USA)

EIB KNX Power Supply SV-2 2500 mA / DC The output can be used as power supply for external devices - adjustable up to 29.5V, e.g. for binary inputs 24V DC or other devices (DC). In connection with a choke and a current limiter module each the power supply can be used to supply several EIB KNX lines (see SV-2/DR1 to DR4) Technical data: -Input: 85-264 VAC, 95-250 VDC (terminal 1=L, terminal 2=N) -Output: variable by means of potentiometer from 22.5 to 29.5 VDC -Preset: 24 VDC -Output current: max. 2500 mA -Ripple: max. 50 mV -Operating temperature: -25°C - +70°C -Protection: IP 20 -REG case for DIN rail, 4 TE