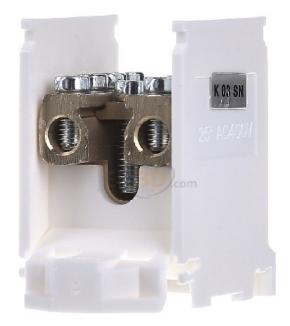

## Item Number EB10461071

https://www.eibabo.us/hager/main-line-branch-terminal-1-pole-1x25-4x16qmm-power-distribution-block -1-p-screw-clamp-k03sn-eb10461071

Main line branch terminal 1-pole, 1x25/4x16qmm - Power distribution block 1-p screw clamp K03SN

Hager

K03SN 4010330711008 EAN/GTIN

8,92 USD excl. VAT\*\*

plus shipping

4-5 days\* (USA)

Power distribution block 1-p screw clamp Number of poles 1, Nominal current 80A, Connection type Screwing, Mounting method DIN rail, Number of connections total 7, Number of connections < 6 mm<sup>2</sup> 0, Number of connections 10 mm<sup>2</sup> 0, Number of connections 15 mm<sup>2</sup> 4, Number of connections 25 mm<sup>2</sup> 1, Number of connections > 25 mm<sup>2</sup> 0, Height 52mm, Width 30mm, Depth 49mm